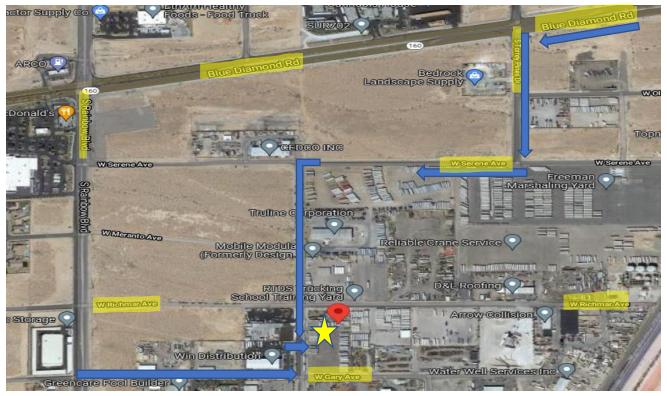

I-15 N The entrance is off Redwood Street. 36°00'59.0"N 115°14'17.7"W

- Head north on I-15 N
- Take exit 30 for Cactus Ave
- Keep left to continue toward W Cactus Ave
- Use any lane to turn left onto W Cactus Ave
- Turn right onto S Rainbow Blvd
- Turn right onto W Gary Ave
- Turn left onto Redwood St. enter through gate Destination will be on the right

## 9420 Redwood

Las Vegas, NV 89139

## I-15 S

- Follow I-15 S to Blue Diamond Rd in Enterprise.
- Take exit 33 from I-15 S toward Blue Diamond Rd.
- Keep right and merge onto Blue Diamond
- Turn Left on Torrey Pines Dr.
- Turn Right onto W Serene Ave.
- Turn Left onto Redwood St. go past Richmar Ave. enter through gate Destination is on your left-Enter off Redwood St. Follow Signs