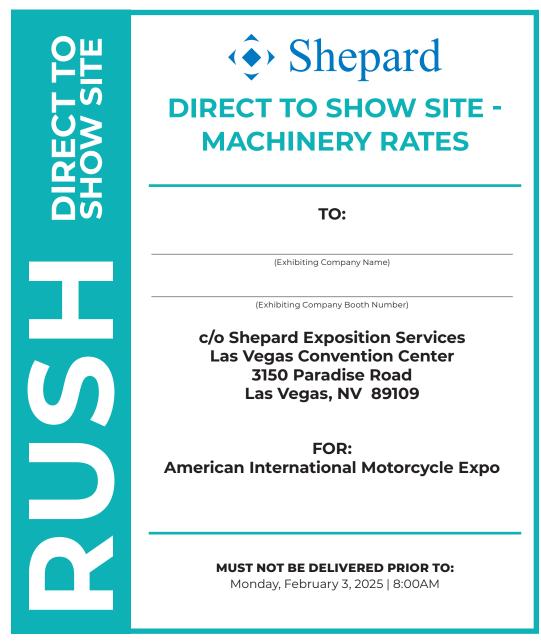

## MACHINERY DIRECT SHIPPING LABEL

## **American International Motorcycle Expo**

L179000225

Las Vegas Convention Center | Las Vegas, NV February 5 - 7, 2025

This label is for is for MACHINERY only. For all other shipments, please use the standard shipping labels. Uncrated machinery and machines over 5,000 pounds cannot be accepted at the warehouse. All uncrated machinery and 5,000 pound machine shipments should be delivered directly to the facility during move-in or on your designated target day and time

Print at least one shipping label for each machine. Include the exhibiting company name and booth number. If you are creating your own labels, make sure the same information below is on your labels.