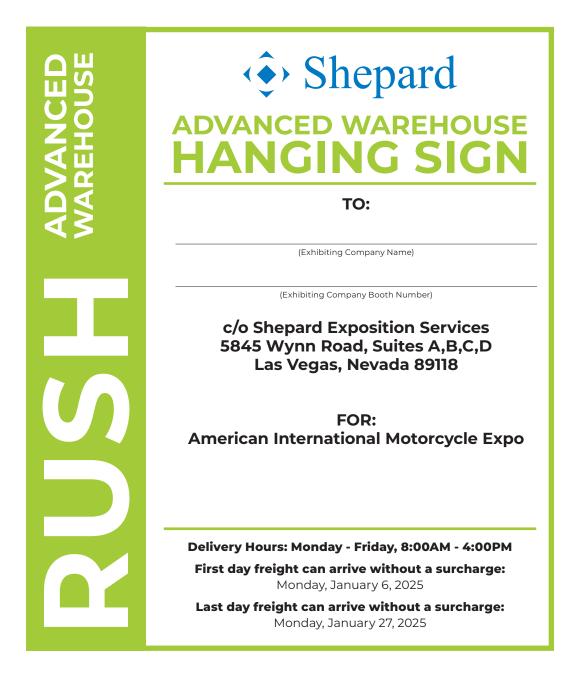

## ADVANCED SHIPPING HANGING SIGN LABEL

**American International Motorcycle Expo** Las Vegas Convention Center | Las Vegas, NV February 5 - 7, 2025 L179000225

Print at least one advanced shipping label for each box. Include the exhibiting company name and booth number. If you are creating your own labels, make sure the same information below is on your labels.

If you have a sign or anything (truss, etc.) that has been approved to hang from the ceiling, send it to the advance shipping warehouse address. Hanging items must be identified and readily available since they are installed first, before the show floor becomes encumbered by freight.