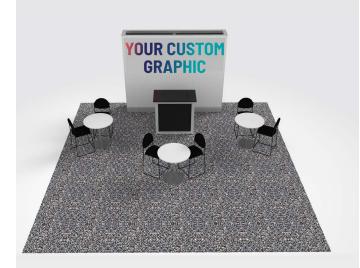

# 20'x20' & 20'x30' ISLAND DISPLAY\*

COST: 20x20: \$4,417 20x30: \$4,470

(includes labor)

#### BOOTH PACKAGE INCLUDES:

- 20'x20' or 20'x30' tuxedo carpet
- (1) 10' x 8' high, framed fabric graphic back wall, double-sided.
  Note: If you would like your backdrop lit, please order power through Edlen.
- (3) 30"h x 36"d round pedestal tables

- (9) padded chairs
- (1) white locking cabinet/reception counter
- 200 pounds of material handling
- (1) Wastebasket (disposable)
- Labor to install and dismantle booth

\*Price does not include cost of booth space or power to light backdrop.