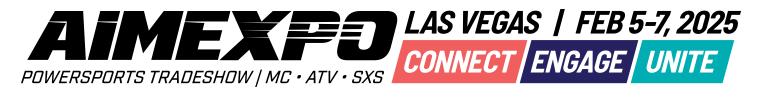

# 20'x20' & 20'x30' ISLAND DISPLAY\*

COST: 20x20: \$4,417 20x30: \$4,470

(includes labor)

#### BOOTH PACKAGE INCLUDES:

- 20'x20' or 20'x30' tuxedo carpet
- (1) 10' x 8' high, framed fabric graphic back wall, double-sided.
  Note: If you would like your backdrop lit, please order power through Edlen.
- (3) 30"h x 36"d round pedestal tables

- (9) padded chairs
- (1) white locking cabinet/reception counter
- 200 pounds of material handling
- (1) Wastebasket (disposable)
- Labor to install and dismantle booth

\*Price does not include cost of booth space or power to light backdrop.