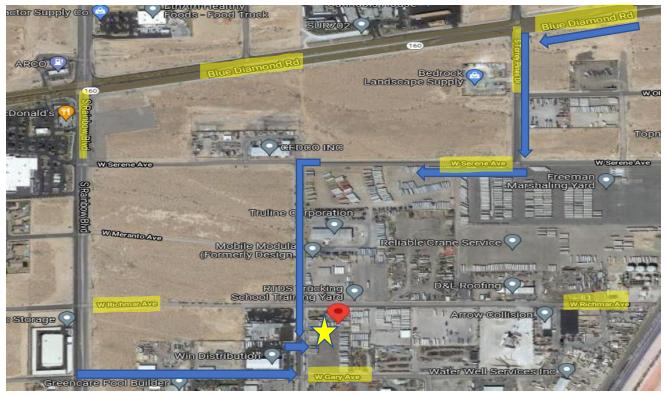

Please view the marshalling yard forms and POV forms for more information about loading and unloading.

I-15 N The entrance is off Redwood Street. 36°00'59.0"N 115°14'17.7"W

- Head north on I-15 N
- Take exit 30 for Cactus Ave
- Keep left to continue toward W Cactus Ave
- Use any lane to turn left onto W Cactus Ave
- Turn right onto S Rainbow Blvd
- Turn right onto W Gary Ave
- Turn left onto Redwood St. enter through gate Destination will be on the right

#### 9420 Redwood

Las Vegas, NV 89139

#### I-15 S

- Follow I-15 S to Blue Diamond Rd in Enterprise.
- Take exit 33 from I-15 S toward Blue Diamond Rd.
- Keep right and merge onto Blue Diamond
- Turn Left on Torrey Pines Dr.
- Turn Right onto W Serene Ave.
- Turn Left onto Redwood St. go past Richmar Ave. enter through gate Destination is on your left-Enter off Redwood St. Follow Signs