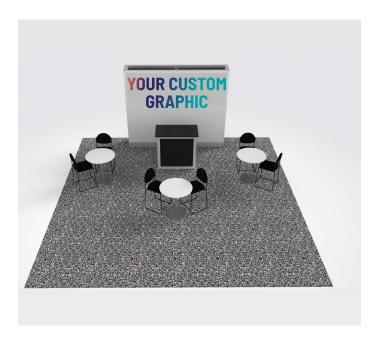

## 20'x20' & 20'x30' ISLAND DISPLAY\*

COST: 20x20: \$4,417 20x30: \$4,470

(includes labor)

## **BOOTH PACKAGE INCLUDES:**

- 20'x20' or 20'x30' tuxedo carpet
- (1) 10' x 8' high, framed fabric graphic back wall, double-sided. Note: If you would like your backdrop lit, please order power through Edlen.
- (3) 30"h x 36"d round pedestal tables

- (9) padded chairs
- (1) white locking cabinet/reception counter
- 200 pounds of material handling
- (1) Wastebasket (disposable)
- · Labor to install and dismantle booth

\*Price does not include cost of booth space or power to light backdrop.