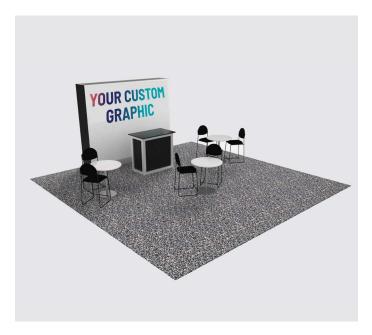

## 20'x20' & 20'x30' ISLAND DISPLAY\*

COST: 20x20: \$4,417 20x30: \$4,470

(includes labor)

## **BOOTH PACKAGE INCLUDES:**

- 20'x20' or 20'x30' tuxedo carpet
- (1) 10' x 8' high, framed fabric graphic back wall, double-sided. Note: If you would like your backdrop lit, please order power through Edlen.
- (3) 30"h x 36"d round pedestal tables

- (9) padded chairs
- (1) white locking cabinet/reception counter
- 200 pounds of material handling
- (1) Wastebasket (disposable)
- · Labor to install and dismantle booth

\*Price does not include cost of booth space or power to light backdrop.