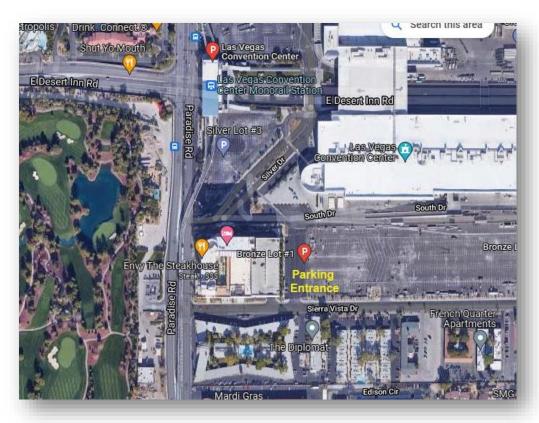

## DAYTIME PARKING AT THE LAS VEGAS CONVENTION CENTER

- The current parking fee is \$15 per space, per day, with in and out privileges. Cash or credit cards are accepted. Anyone leaving the property and planning to return the same day can show their paid parking receipt for reentry. Reentry is subject to availability.
- Vehicles taking up more than one standard parking space will be charged accordingly upon entry.
- Privately owned, enclosed vehicles (e.g., box vans, RVs, enclosed trailers, etc.) are permitted to park in the Bronze and Platinum lots when available. Vehicles must fit within two parking spaces, lengthwise.
- Overnight parking is prohibited on property. Vehicles left on the property overnight will be towed at the owner's expense.